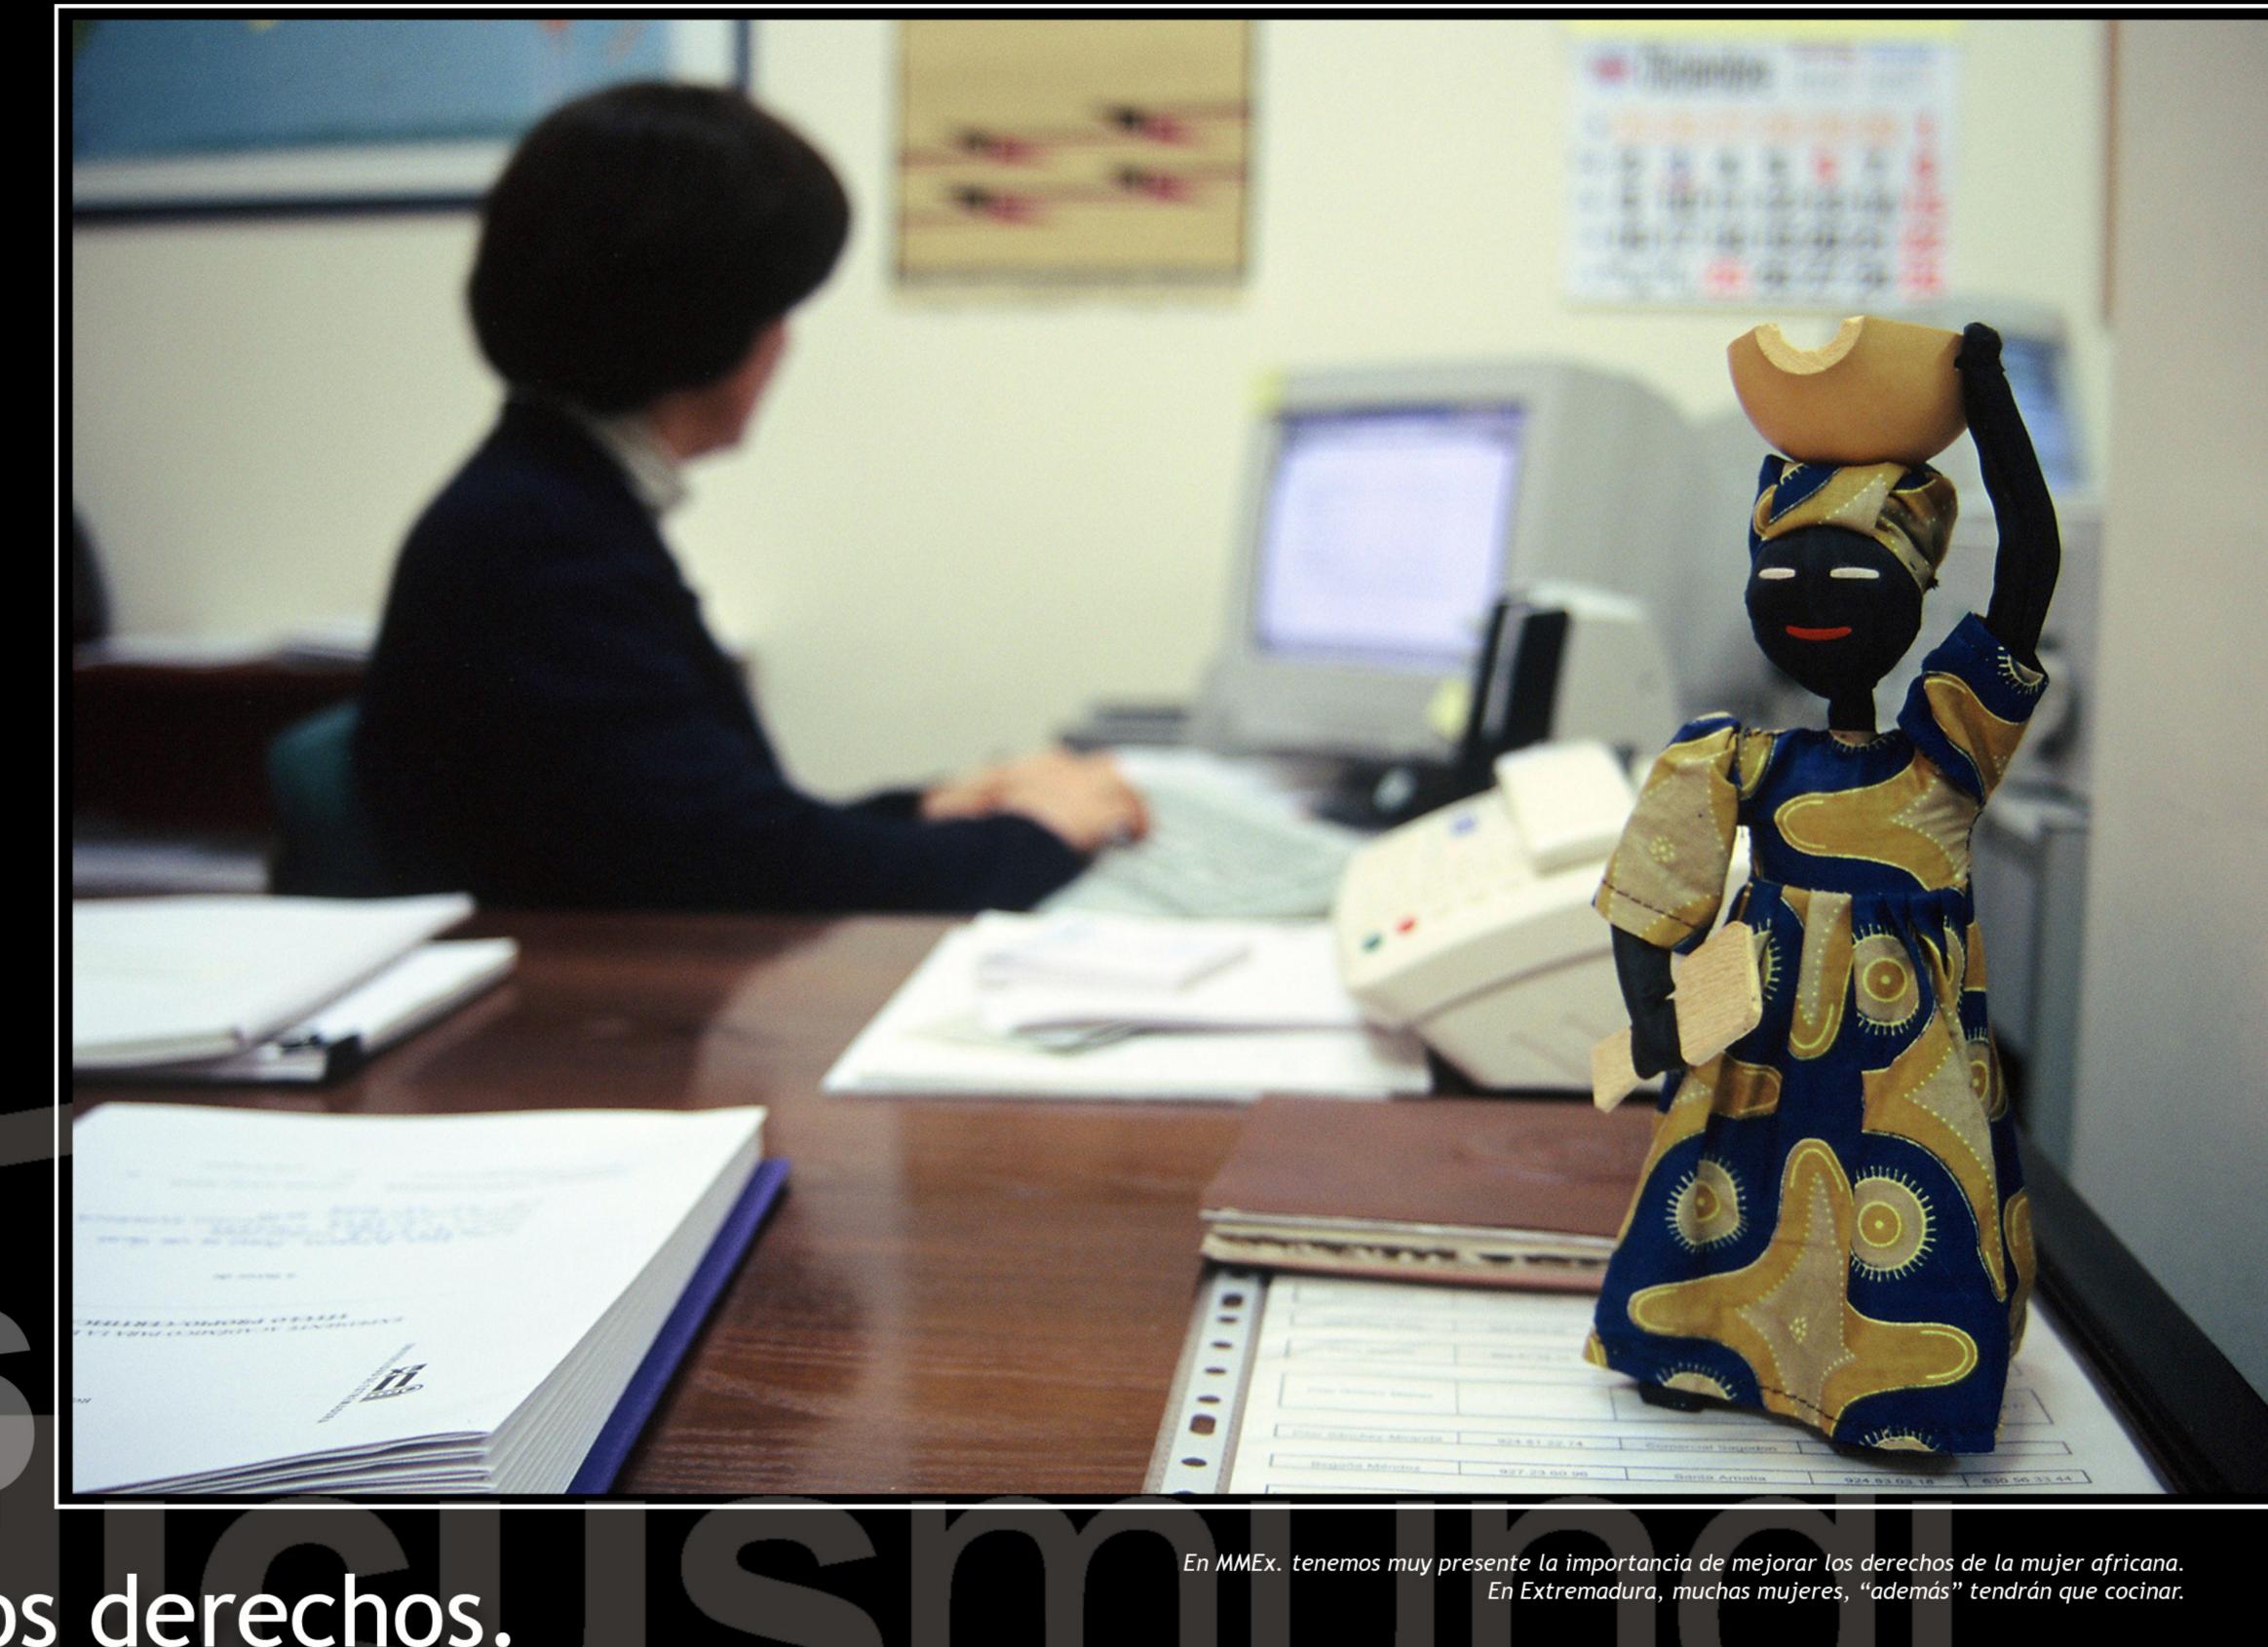

### 18 días ante el espejo; el Distrito Sanitario de Lolodorf, Camerún. Otra visión de la cooperación.

La dignidad y la fortaleza de este pueblo puede que no sean suficiente para su supervivencia

Además de cocinar de maravilla, atenderá la casa y a los niños, cultivará el huerto, proveerá de leña y agua y aún tendrá tiempo de soñar con sus compañeras de la joven asociación local de mujeres.