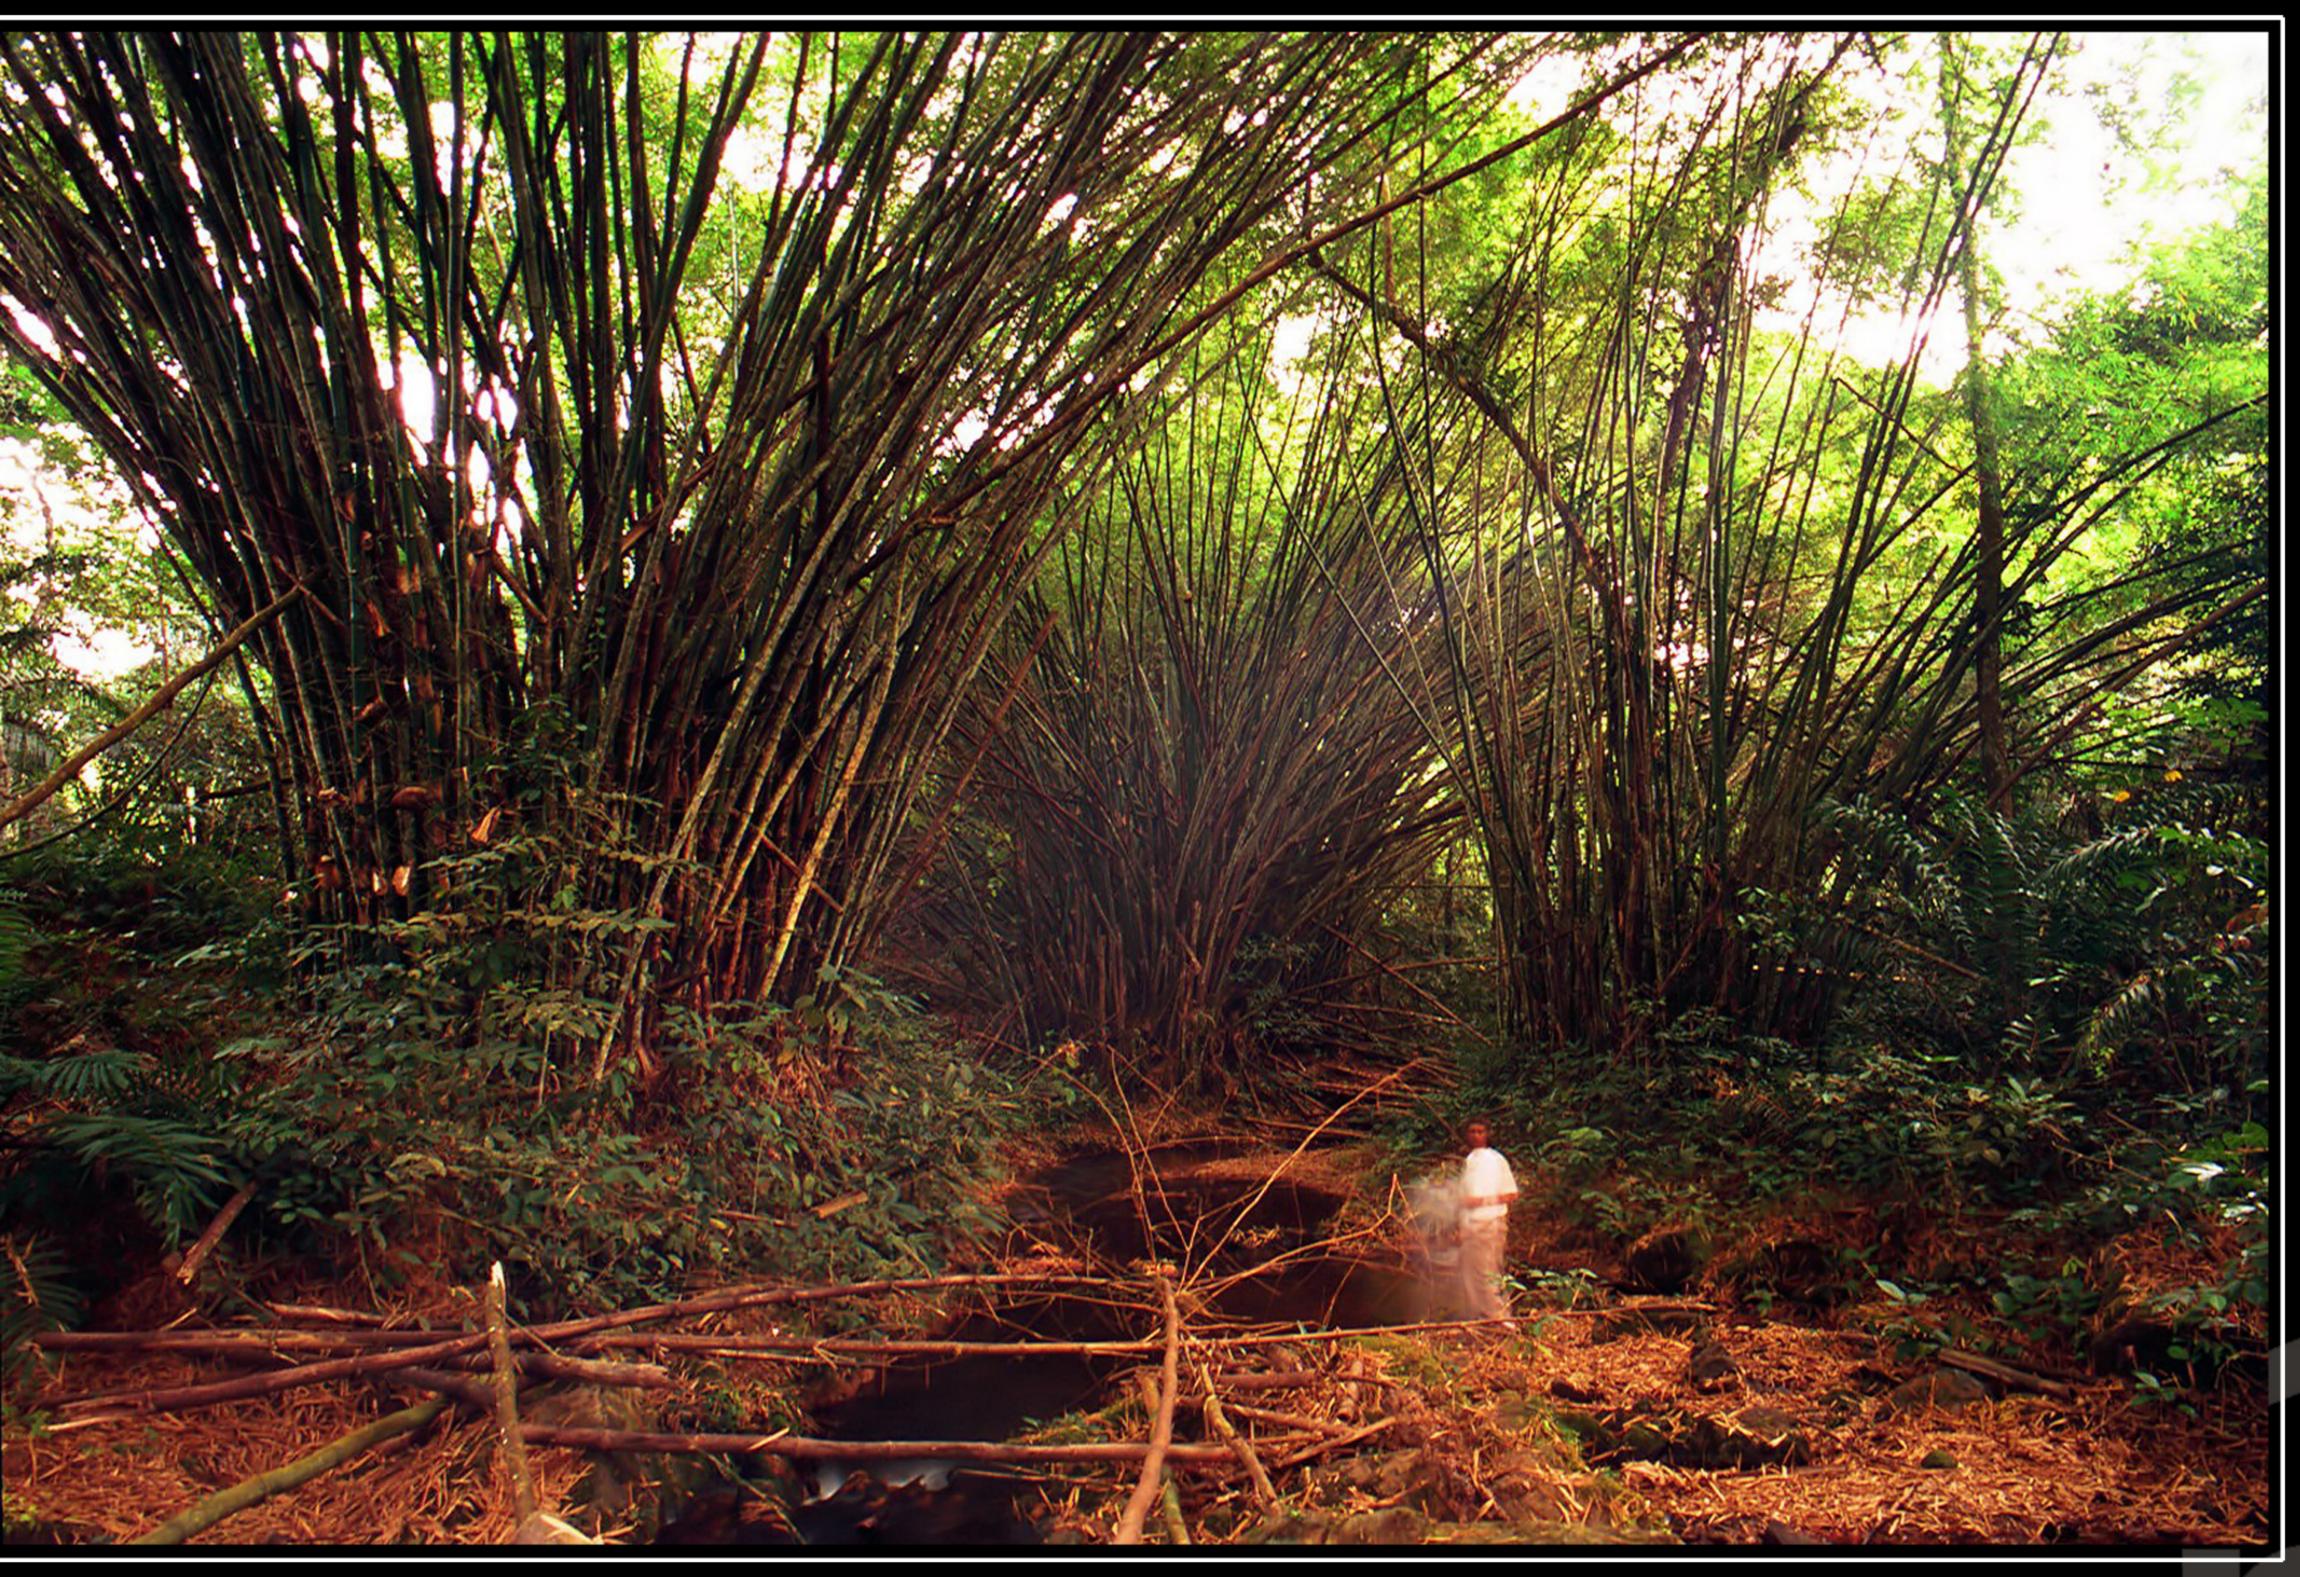

### 18 días ante el espejo; el Distrito Sanitario de Lolodorf, Camerún. Otra visión de la cooperación.

Atardecer bajo el castillo de Magacela. Badajoz.

Gigantescas bóvedas de bambú. Todo es enorme, desde la belleza...

## Las dimensiones de nuestras selvas

...hasta los problemas.

El río surge de la espesura y se convierte en una captación de agua para consumo doméstico en Ngovayang.