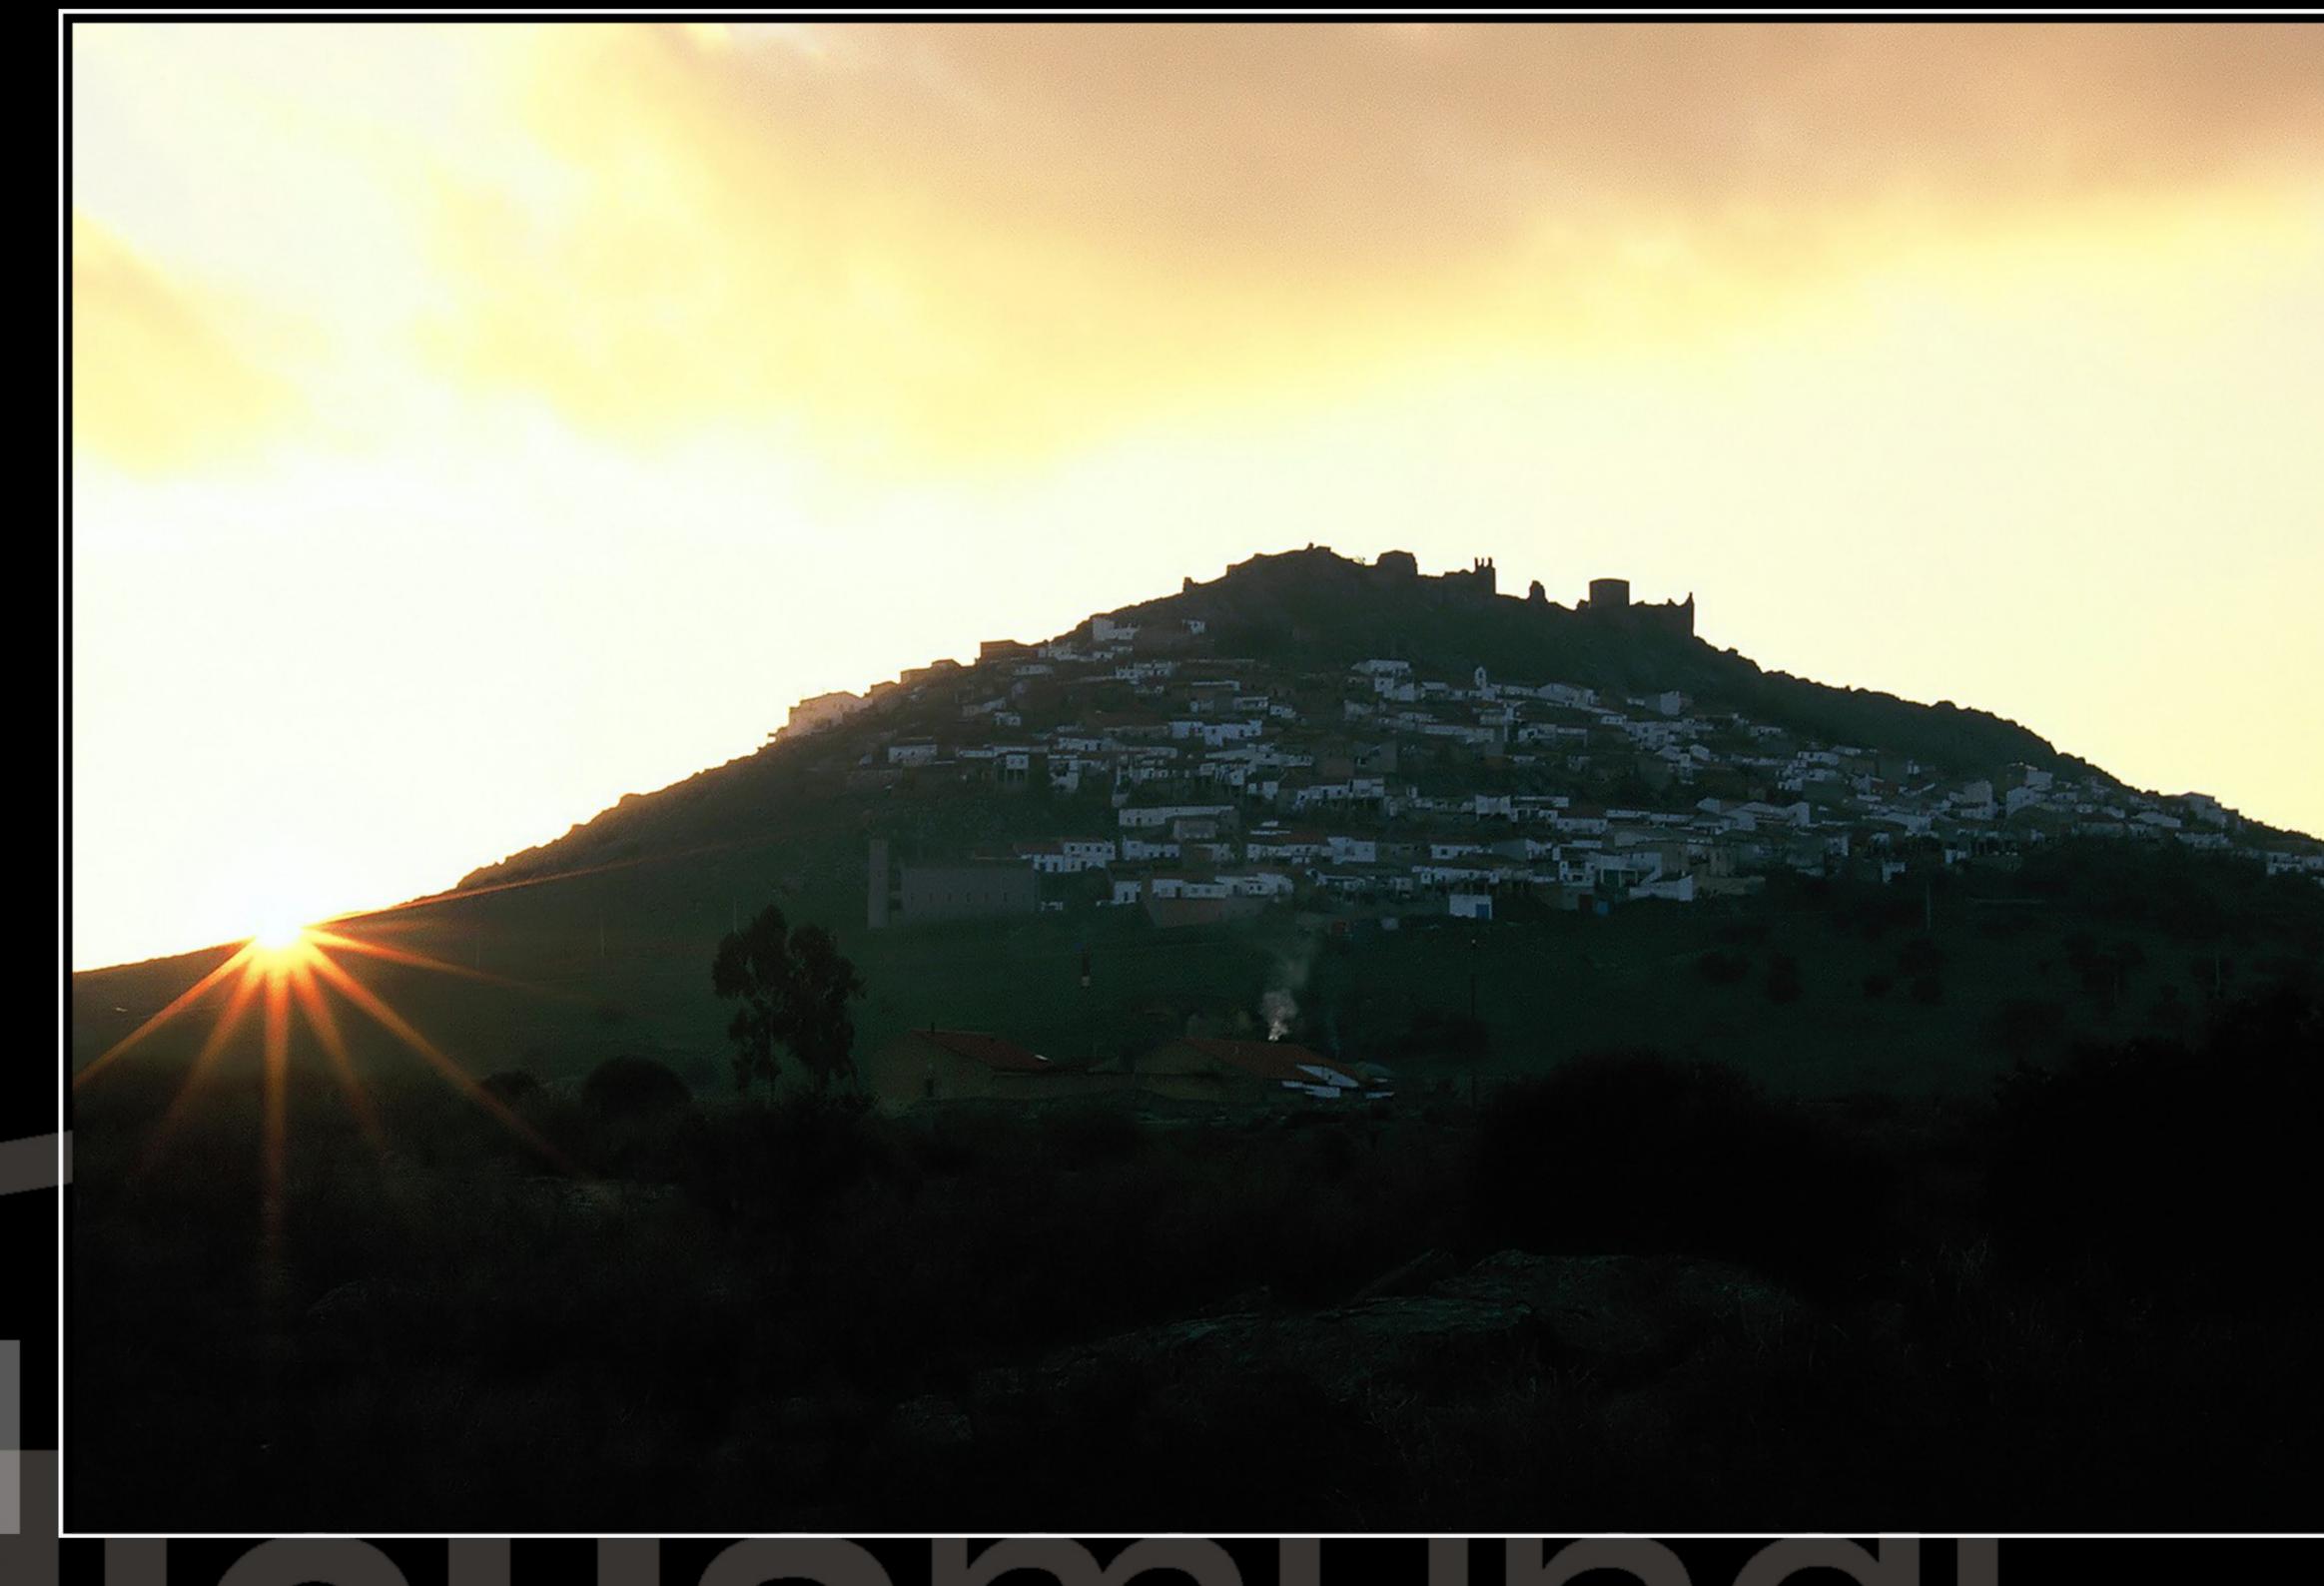

### 18 días ante el espejo; el Distrito Sanitario de Lolodorf, Camerún. Otra visión de la cooperación.

Atardecer bajo el castillo de Magacela. Badajoz.

Gigantescas bóvedas de bambú. Todo es enorme, desde la belleza...