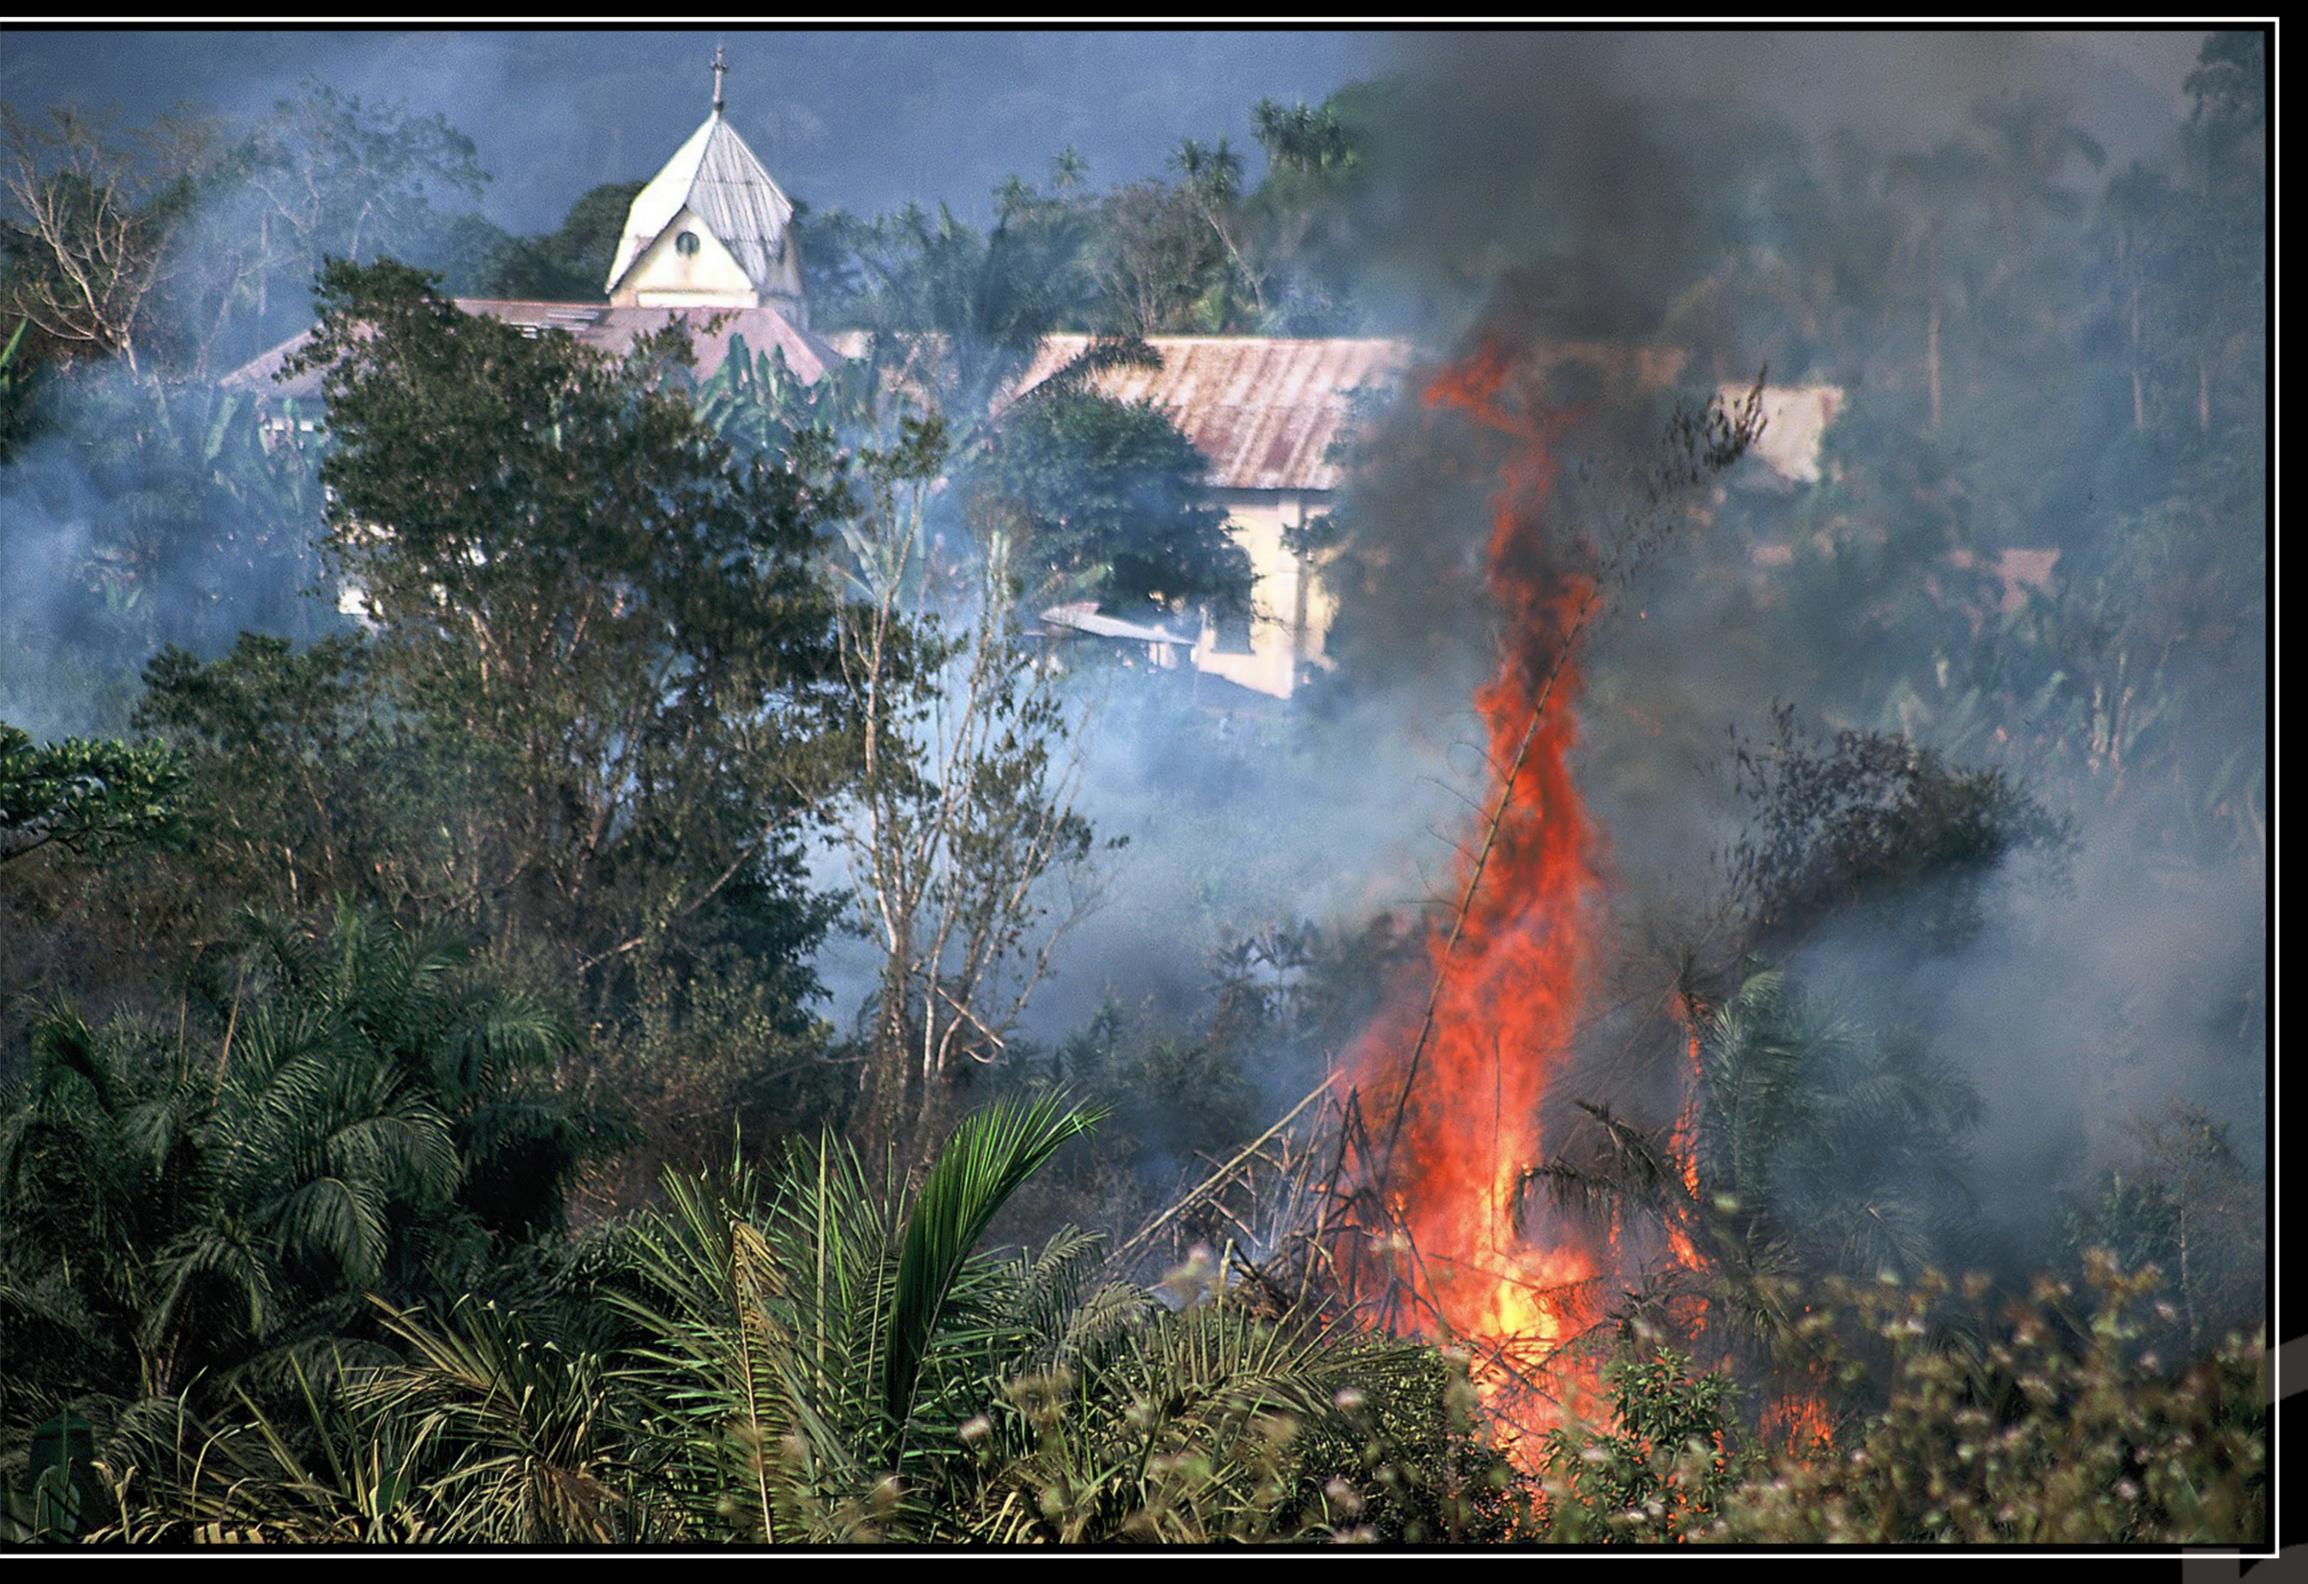

# El agua esencial para la vida y la salud; ¿el petreoleo del siglo XXI?

Llamas de 20 metros queman el bambú. Espacio y luz para cultivar.