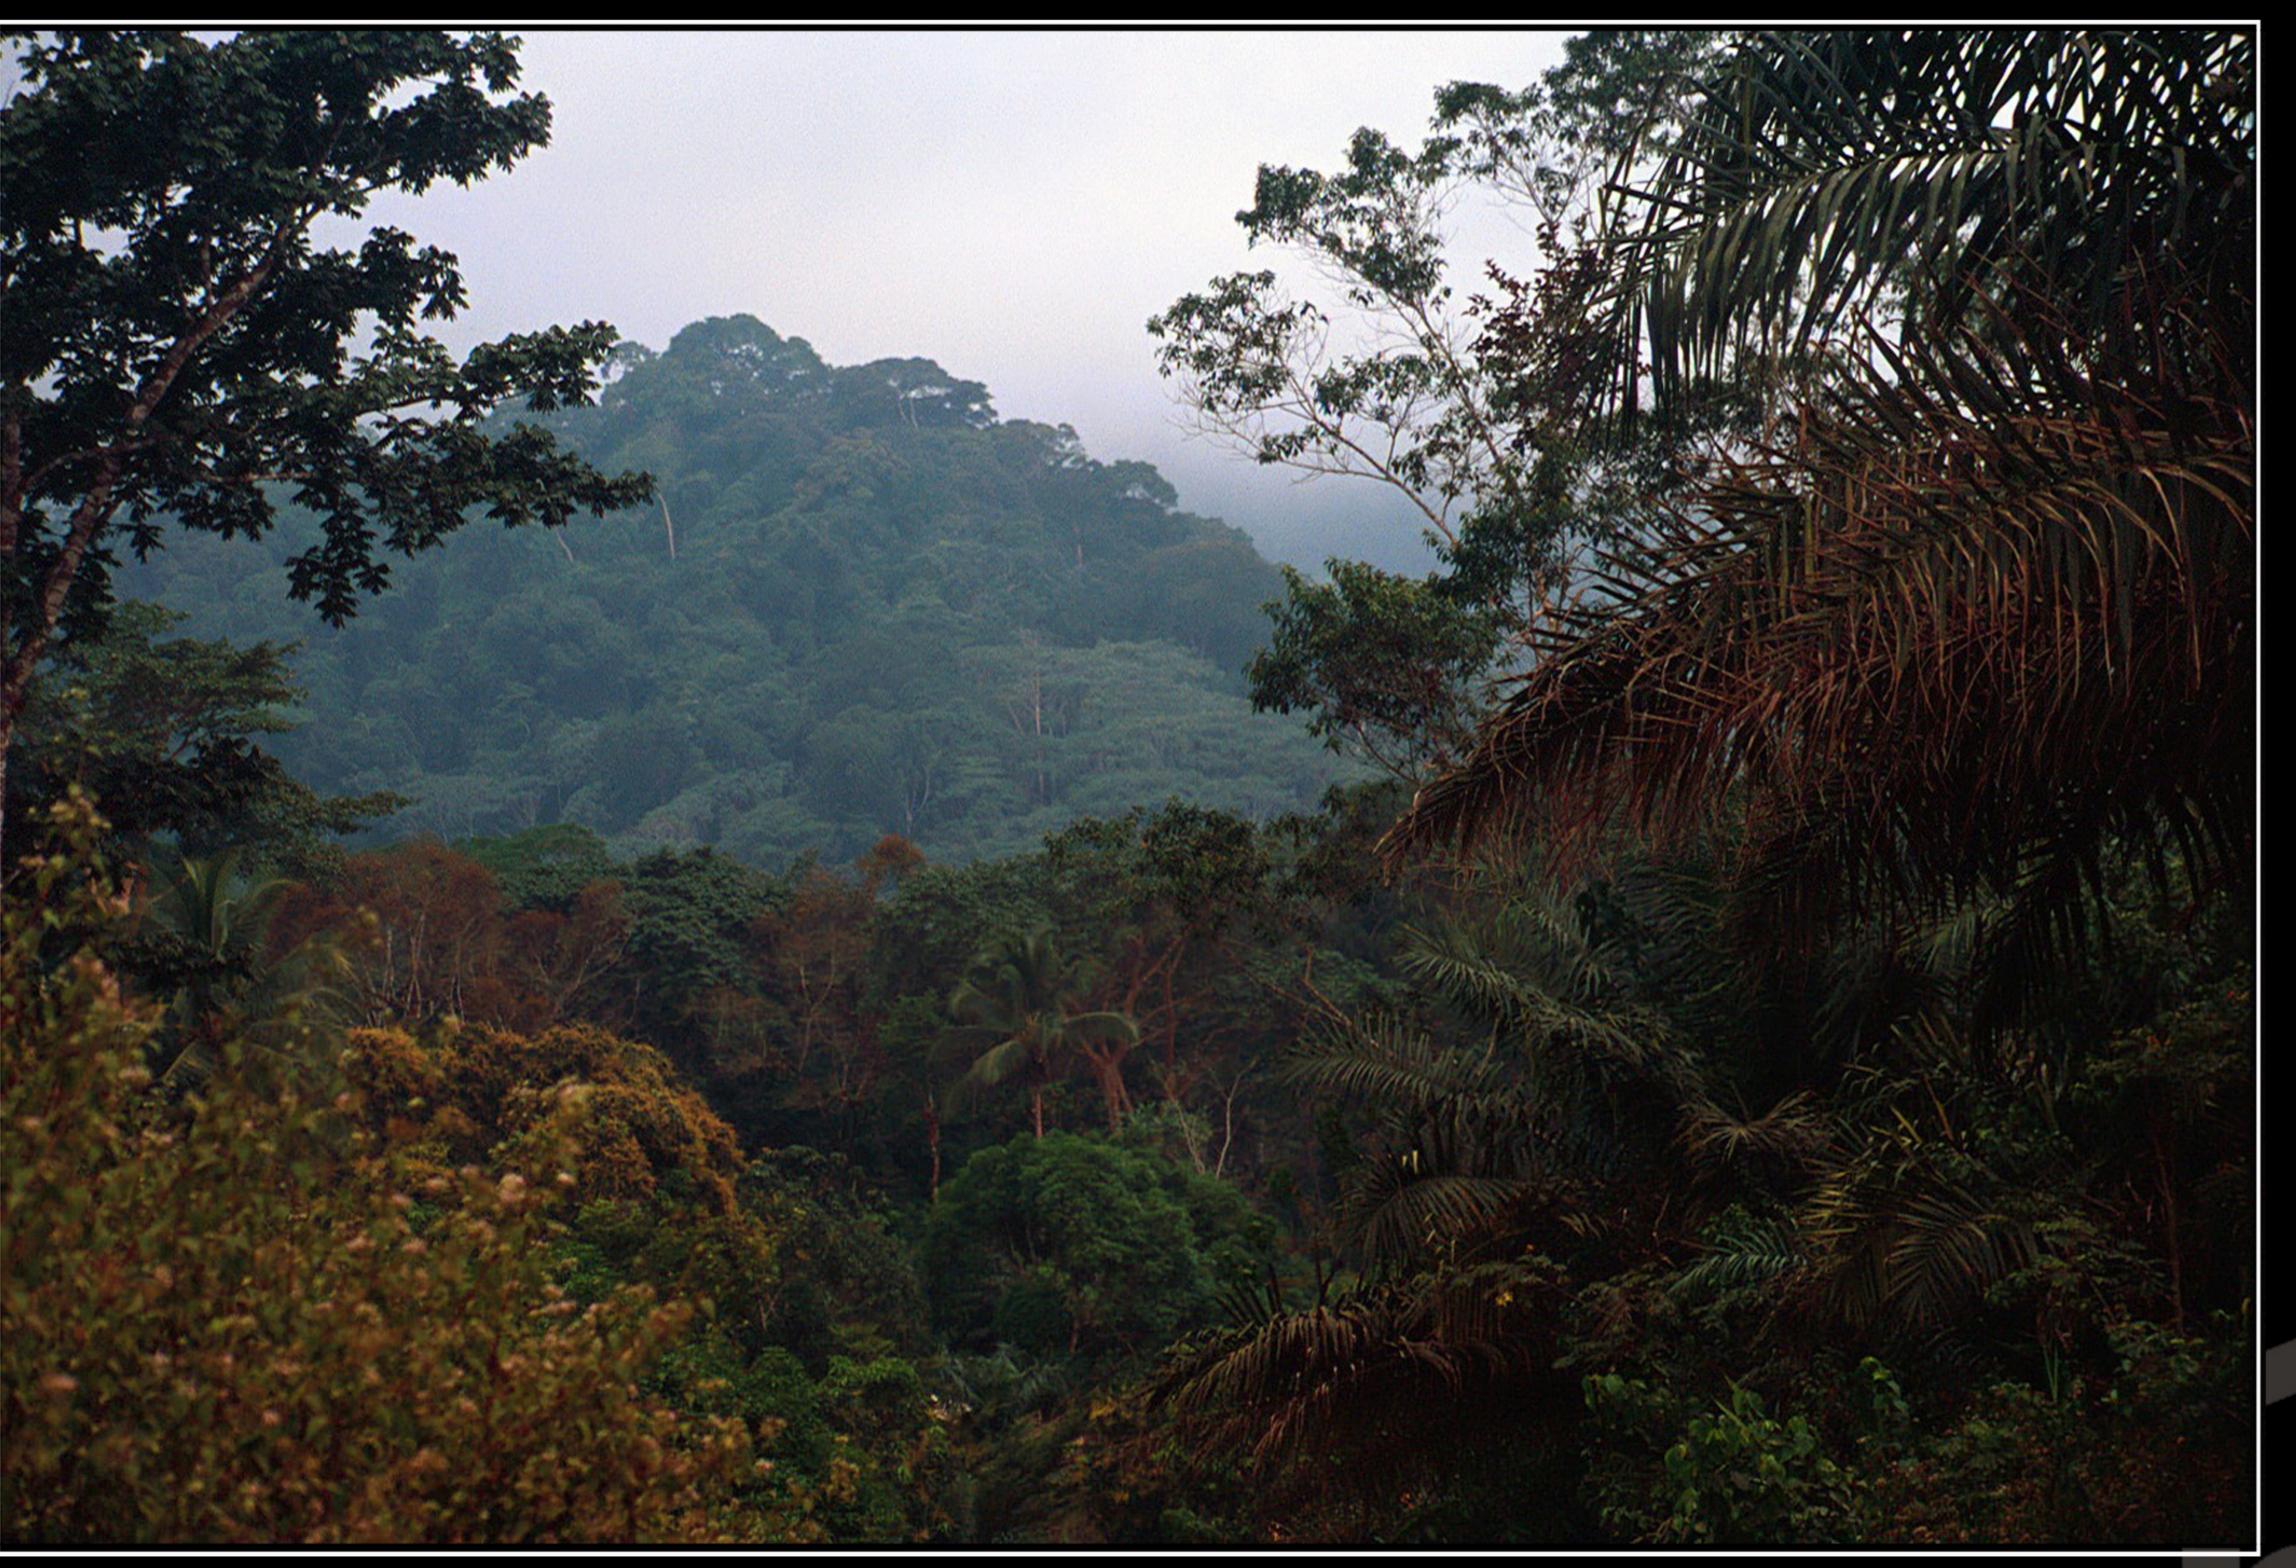

Amanecer entre brumas en las selvas de Lolodorf.

### 18 días ante el espejo; el Distrito Sanitario de Lolodorf, Camerún. Otra visión de la cooperación.

Atardecer bajo el castillo de Magacela. Badajoz.

Gigantescas bóvedas de bambú. Todo es enorme, desde la belleza...