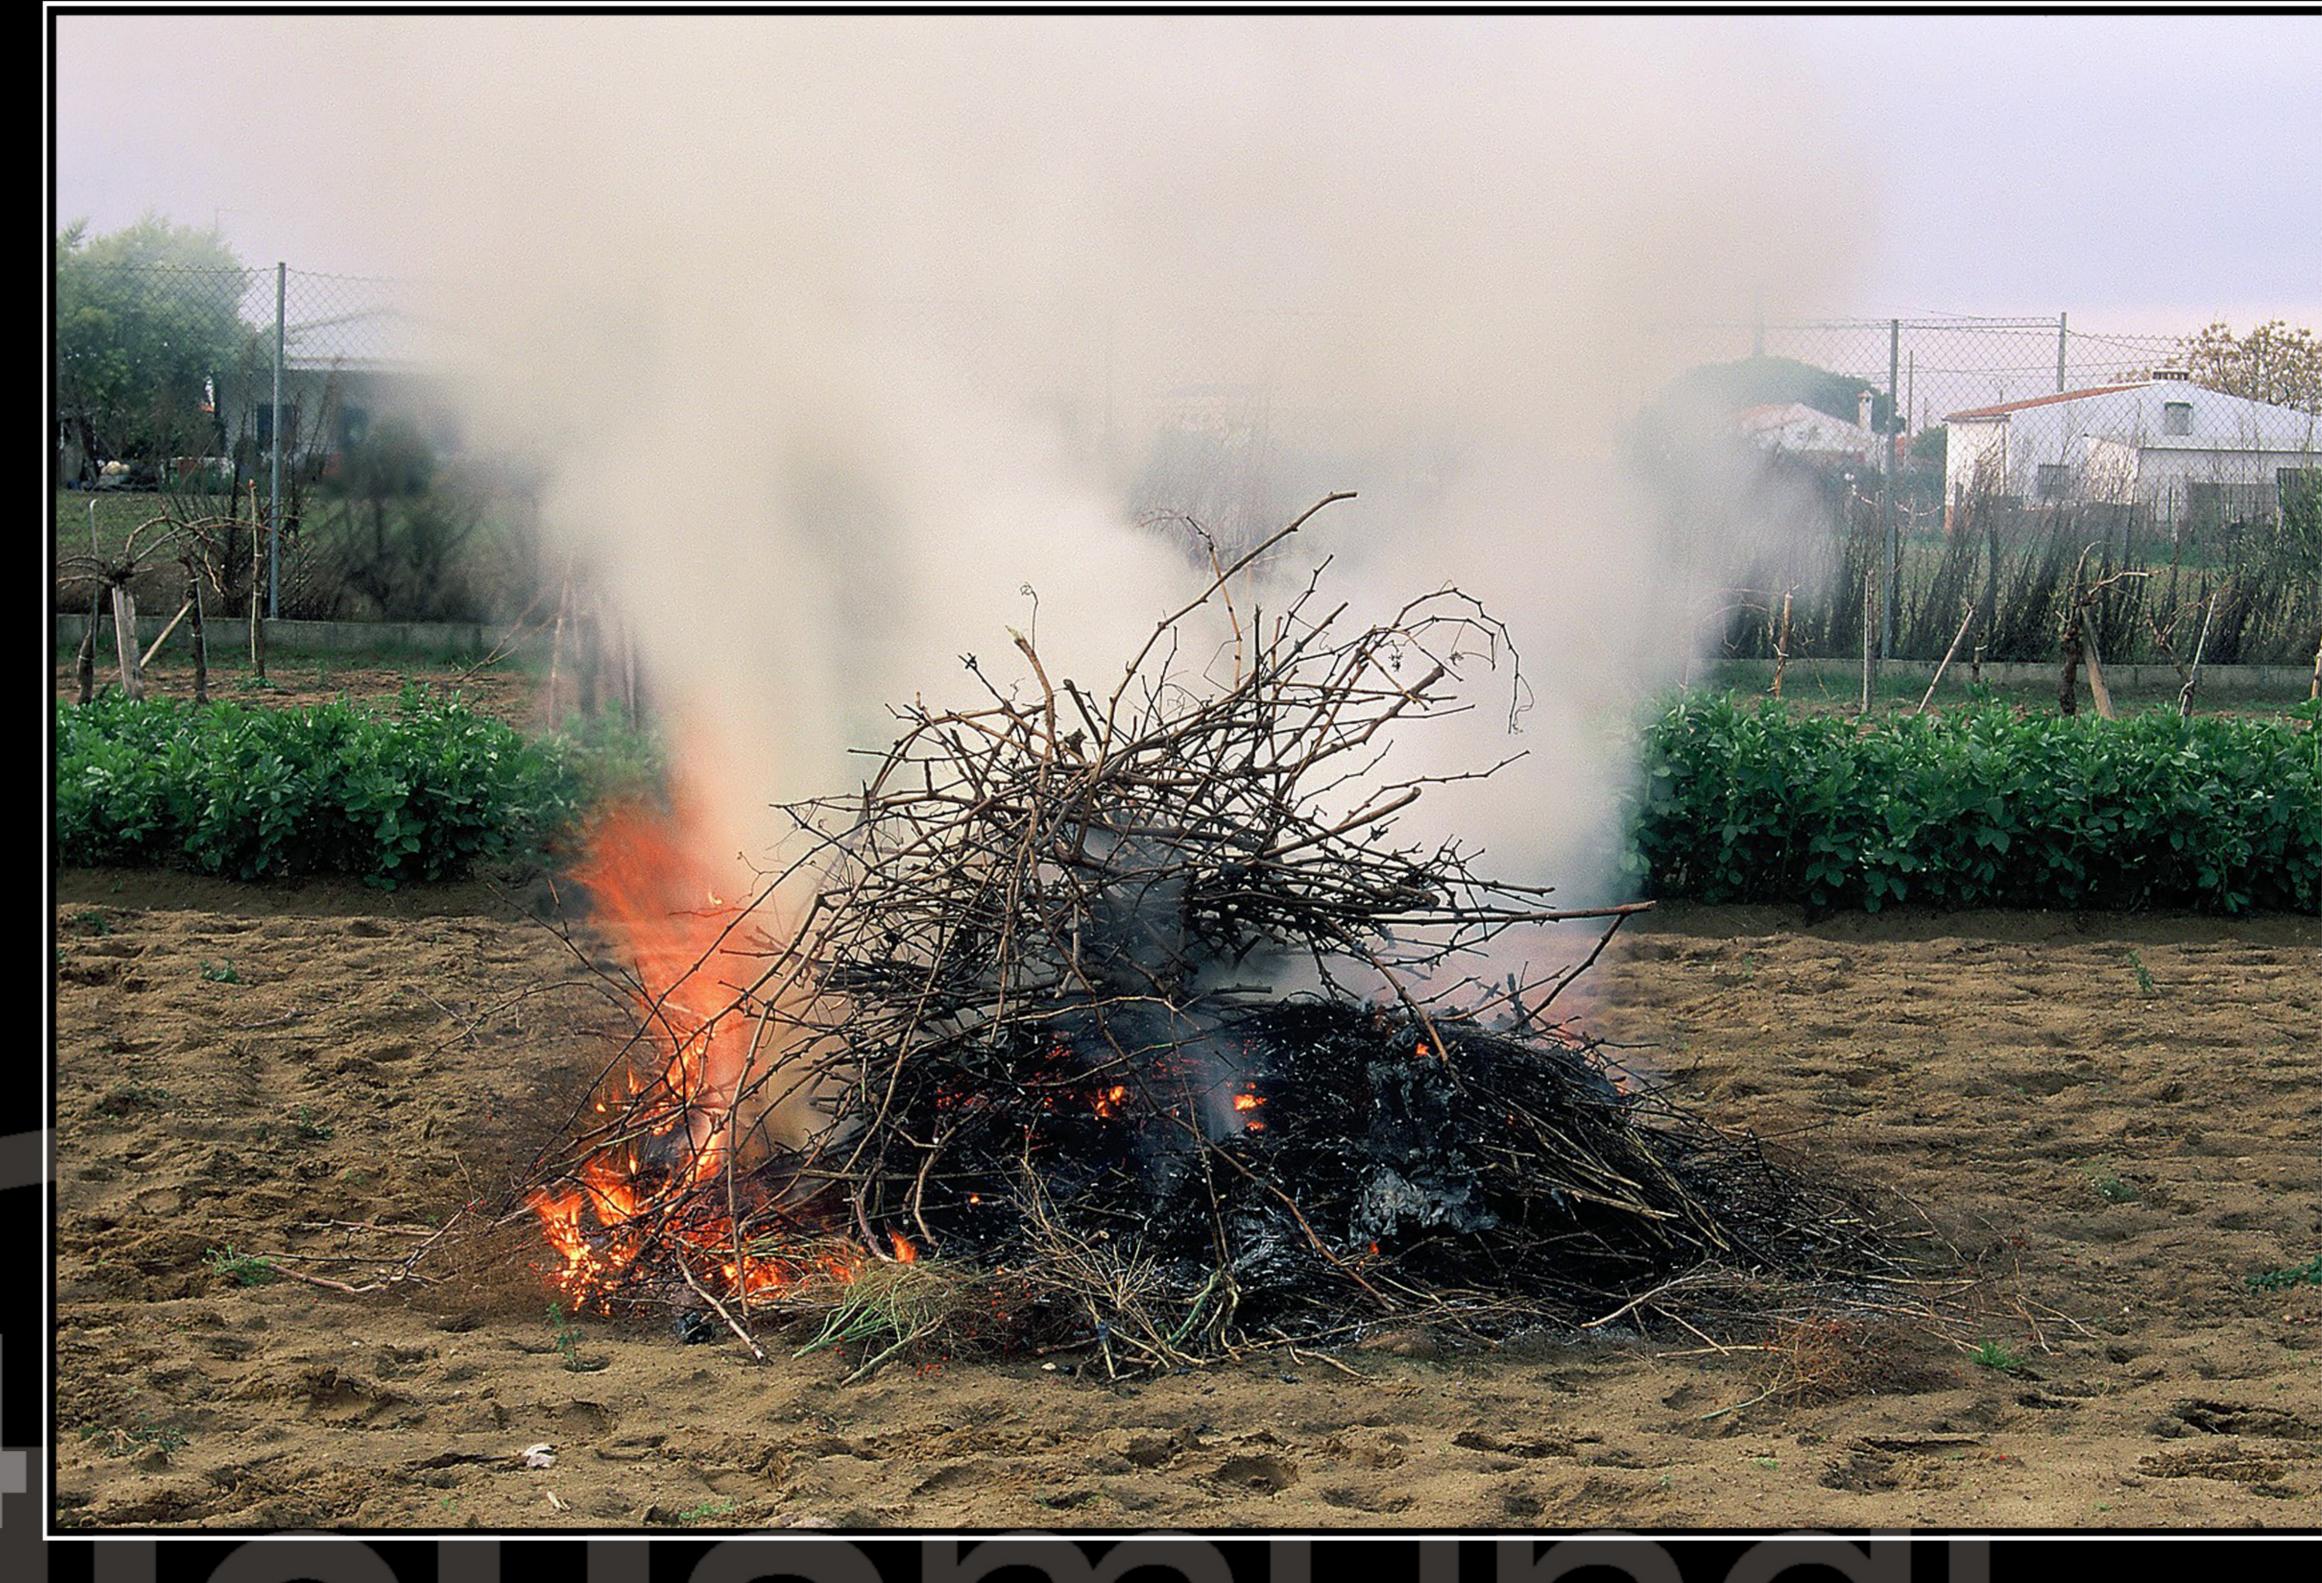

# Igualdad de los procesos.

Arden los restos de la poda de este año en las Vegas Altas del Guadiana. Comienza otra vez el ciclo productivo.

Familia de pigmeos bagyeli en el campamento de Melondo.