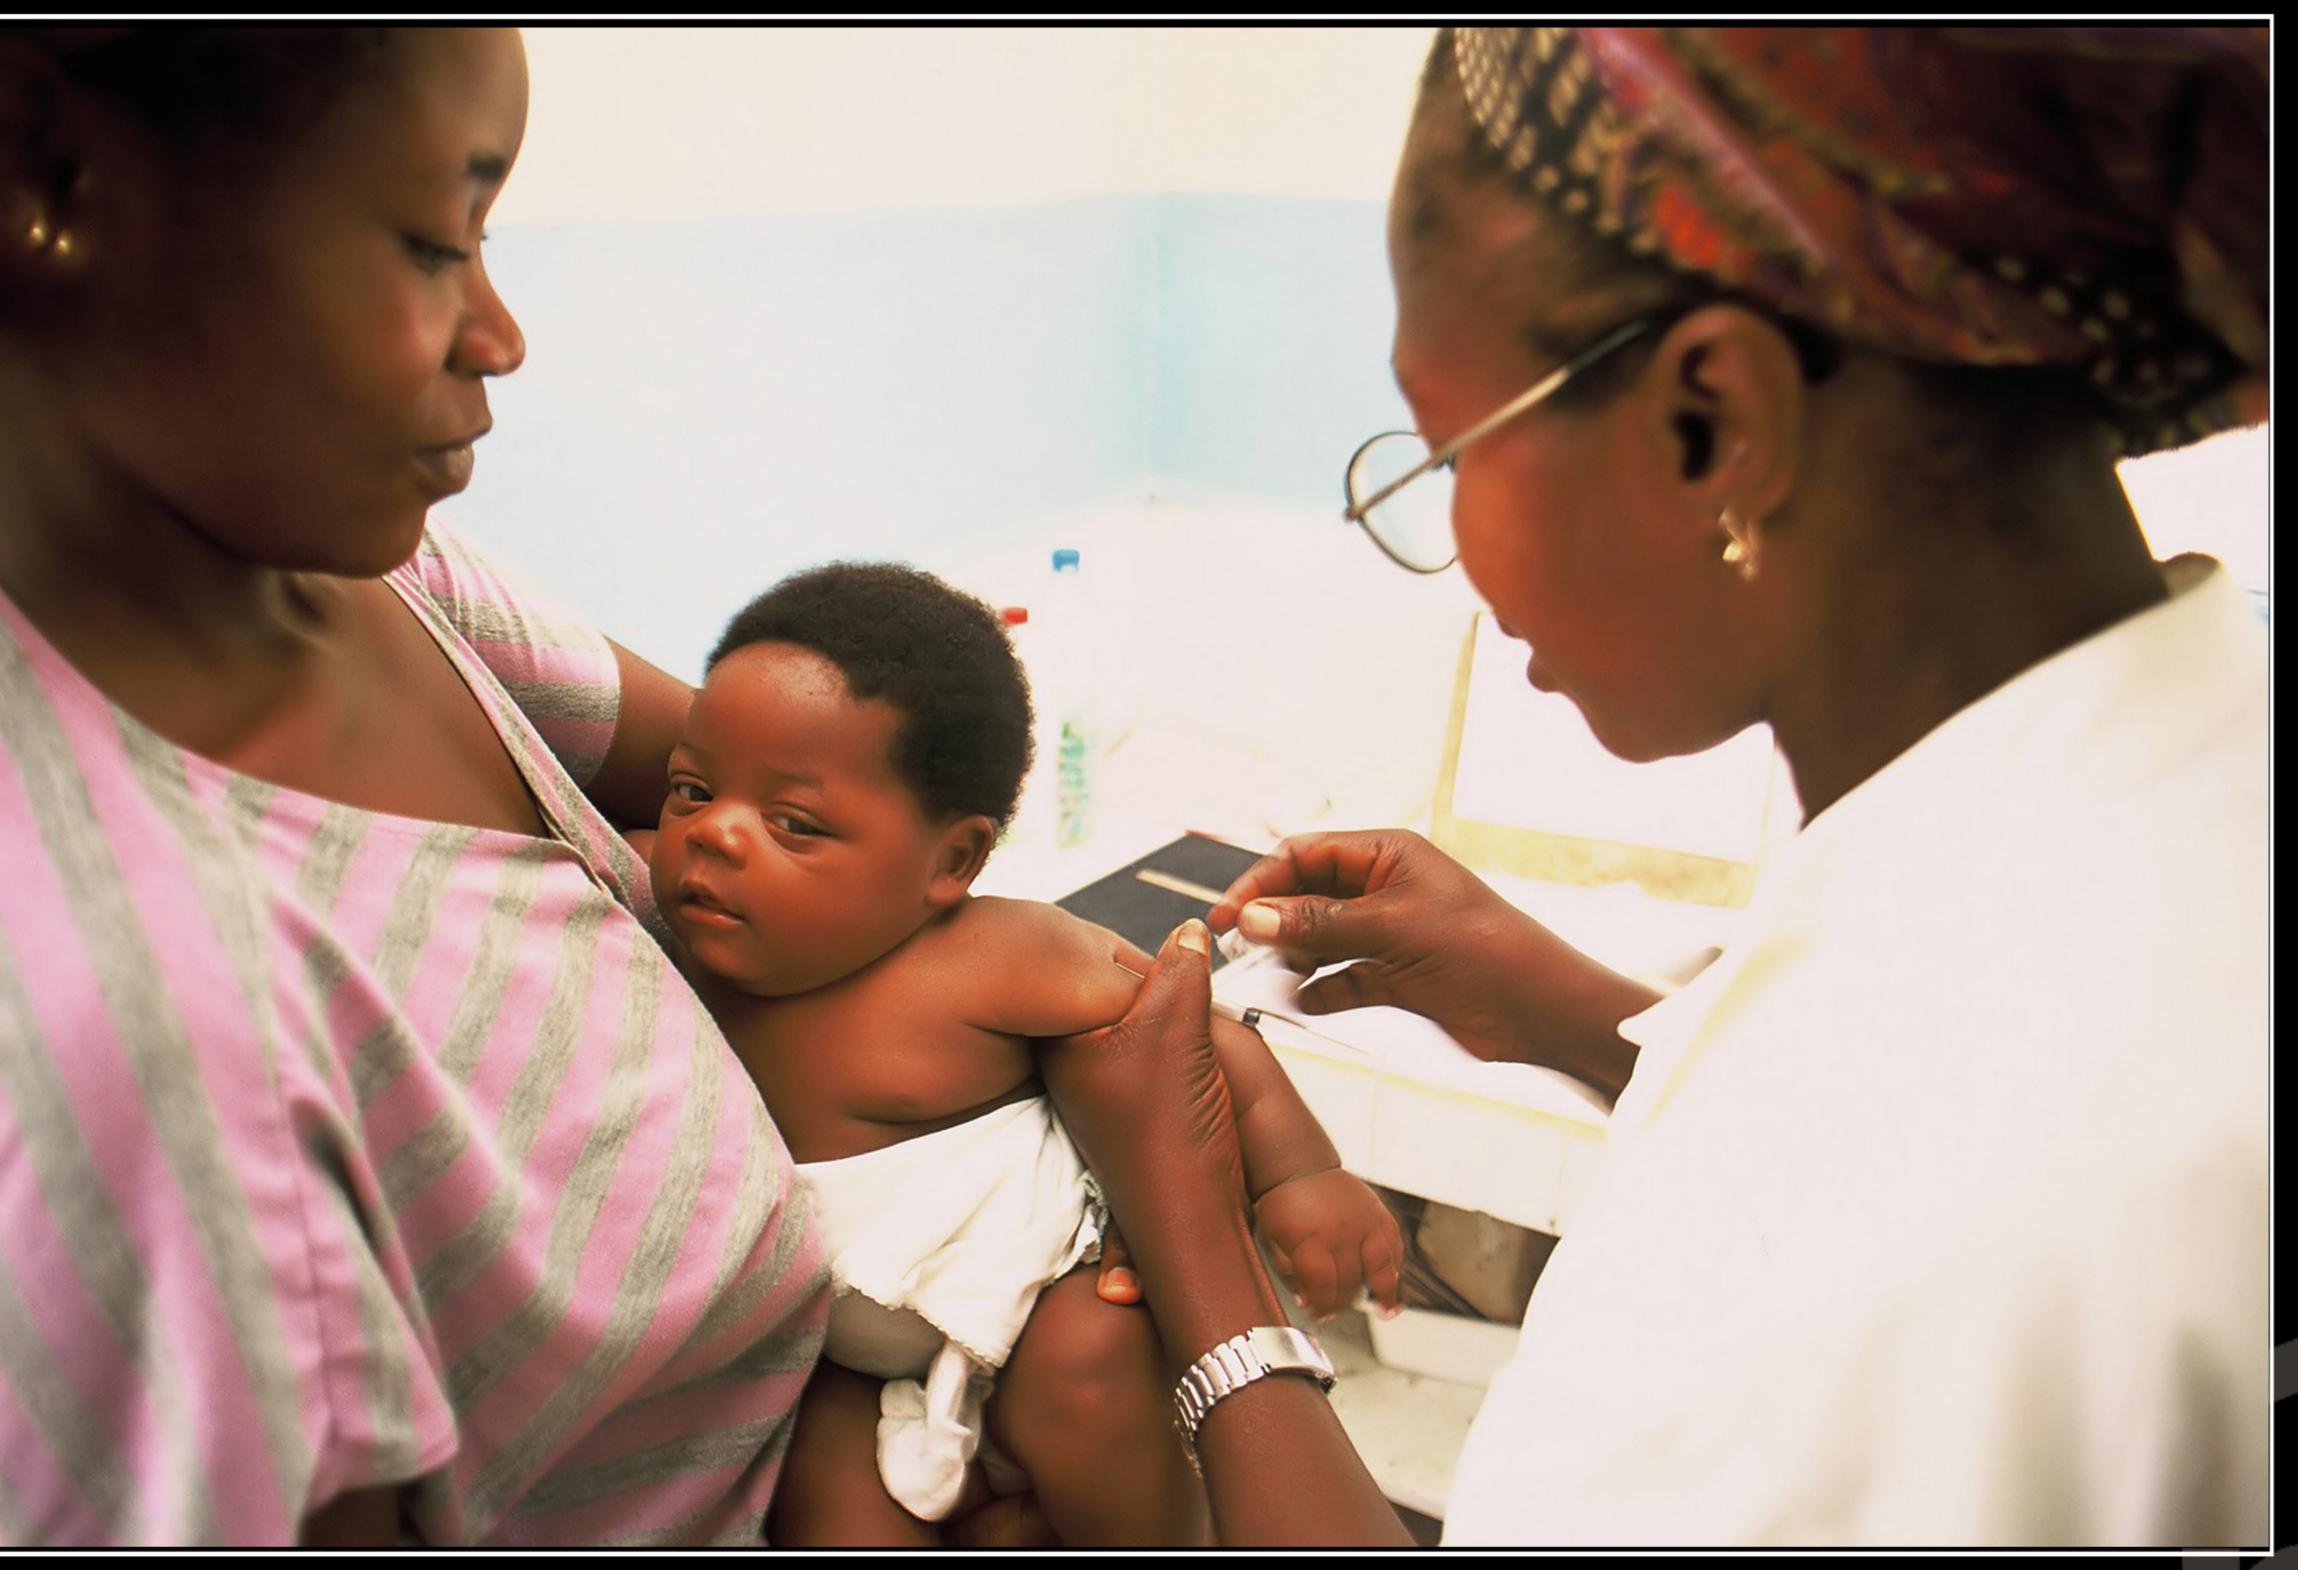

### 18 días ante el espejo; el Distrito Sanitario de Lolodorf, Camerún. Otra visión de la cooperación.

### Prevenir mejor que lamentar.

No hay lugar para nuestra contraimagen. Cada vacuna asegura, al menos, una mejora en una vida que comienza.

Mesa de trabajo del área de salud de Ngovayang; expertos de MMEx, personal del centro de salud de Ngovayang y representantes del Comité de Gestión sanitaria local.