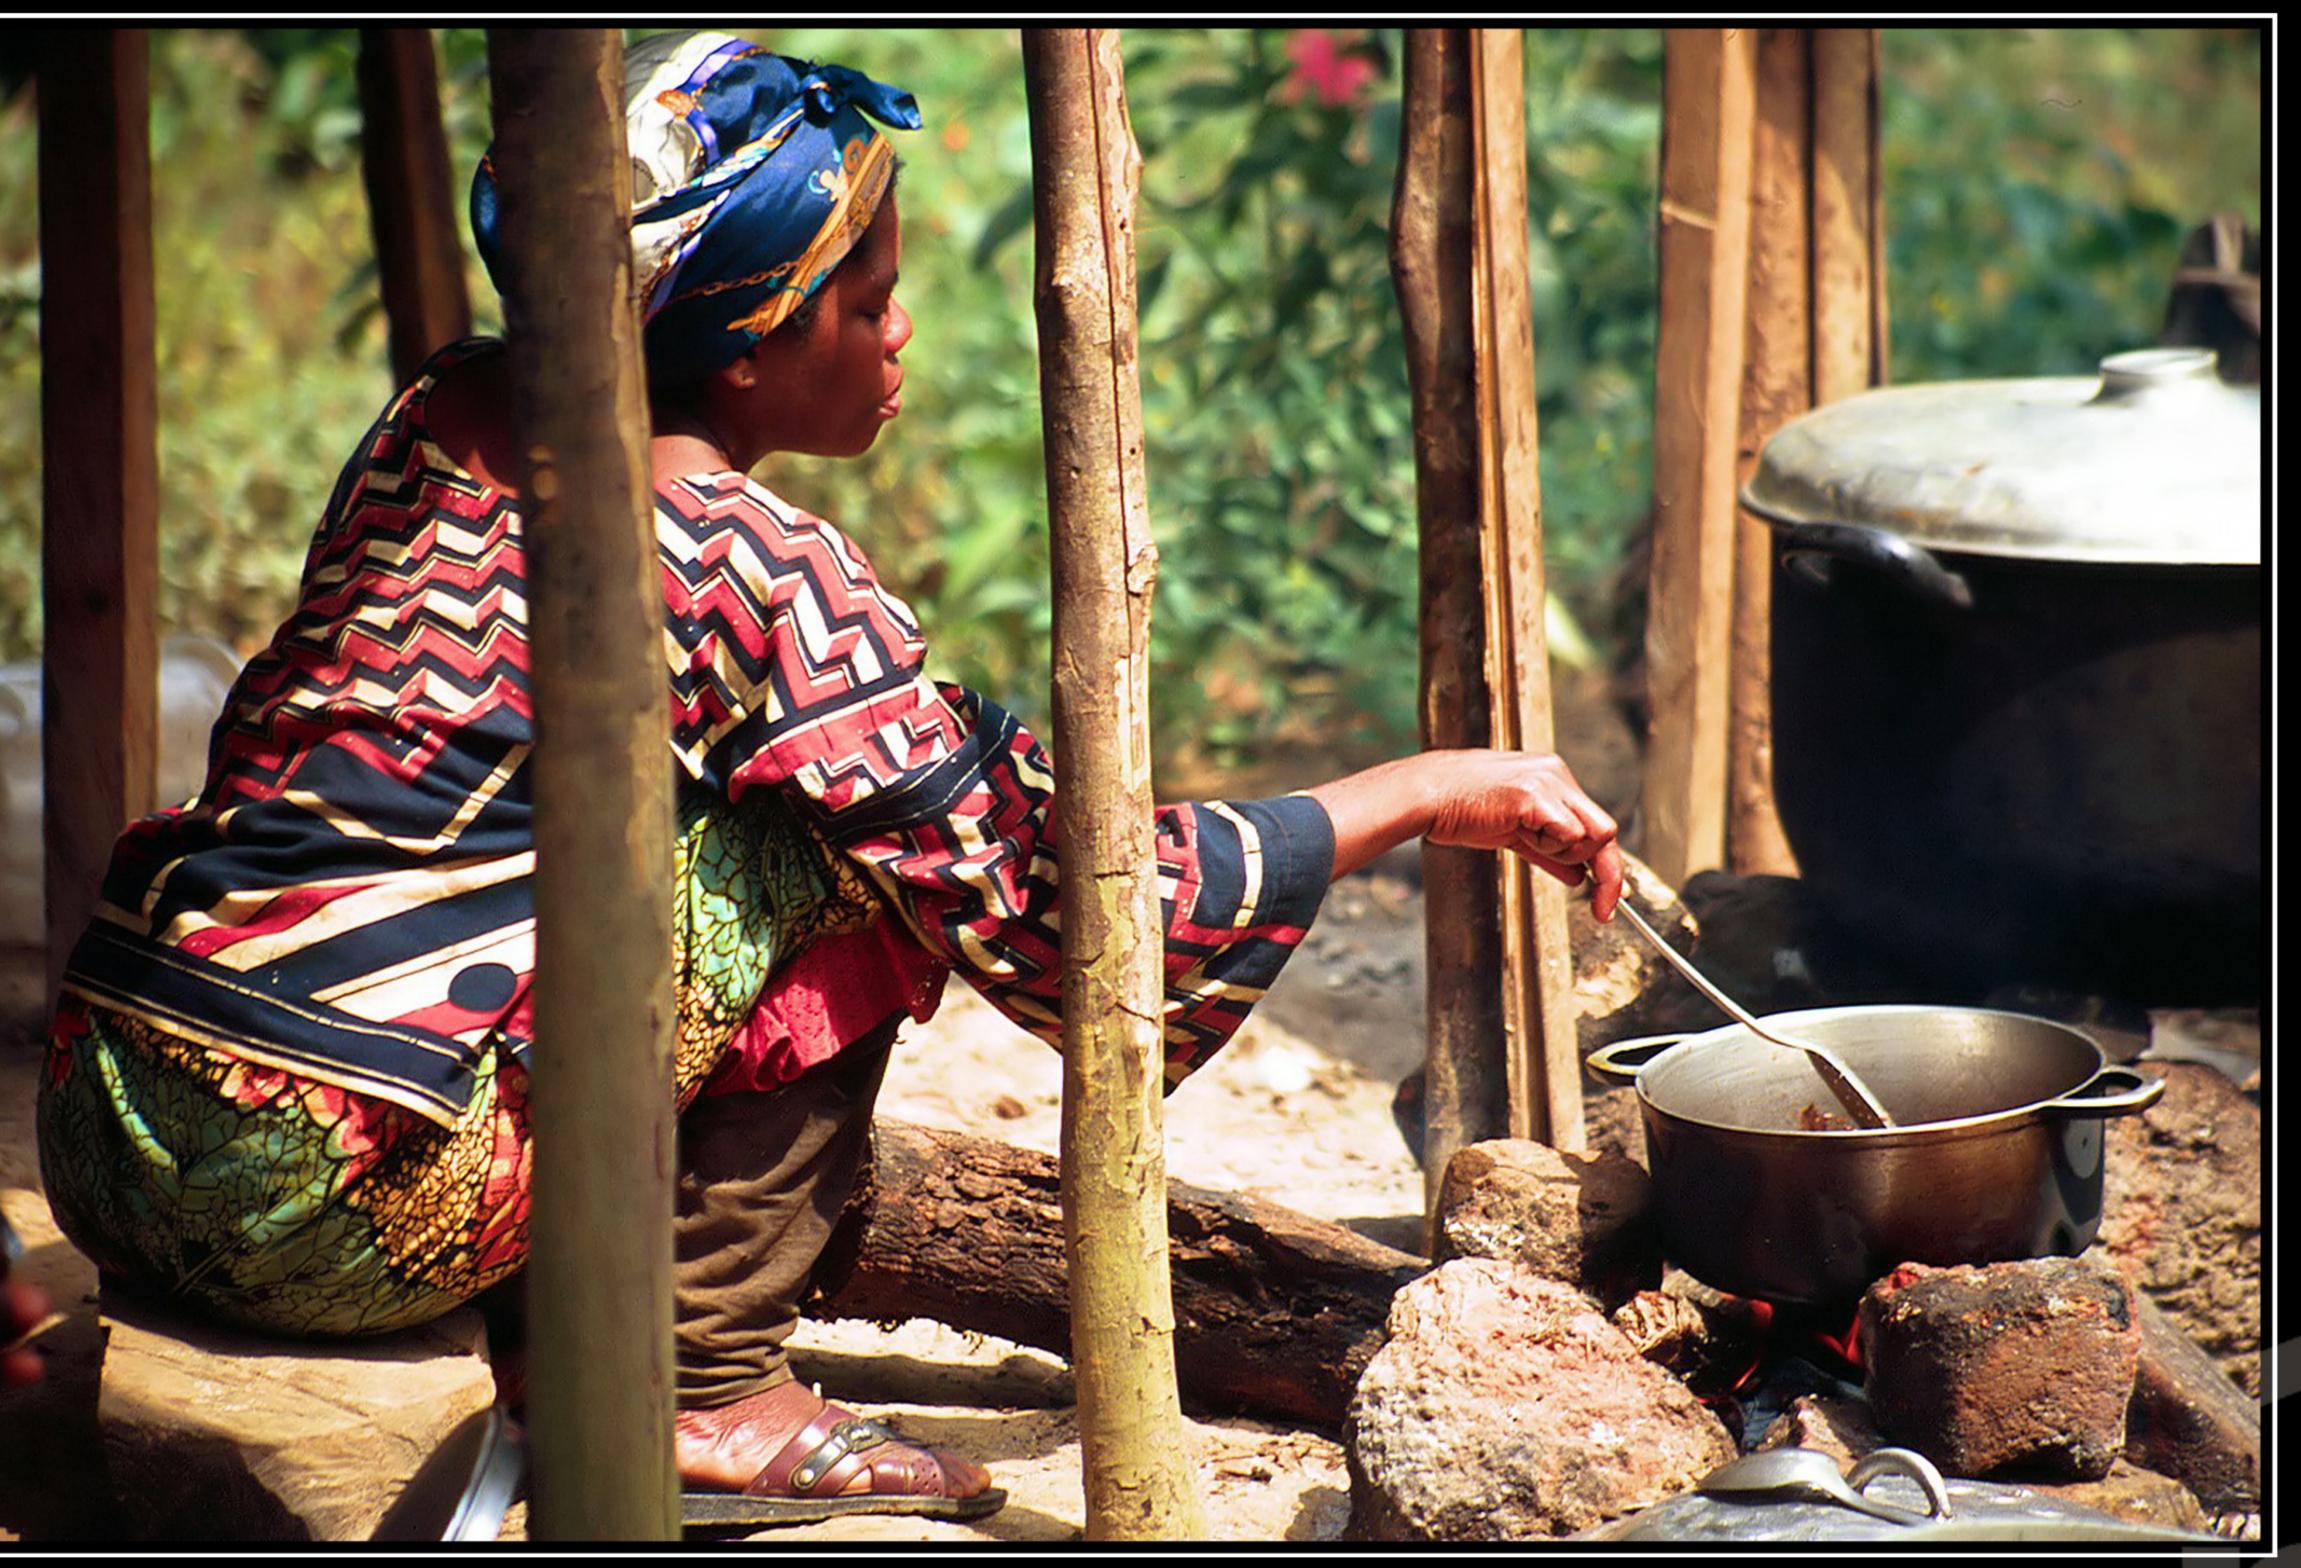

### 18 días ante el espejo; el Distrito Sanitario de Lolodorf, Camerún. Otra visión de la cooperación.

La dignidad y la fortaleza de este pueblo puede que no sean suficiente para su supervivencia

Además de cocinar de maravilla, atenderá la casa y a los niños, cultivará el huerto, proveerá de leña y agua y aún tendrá tiempo de soñar con sus compañeras de la joven asociación local de mujeres.