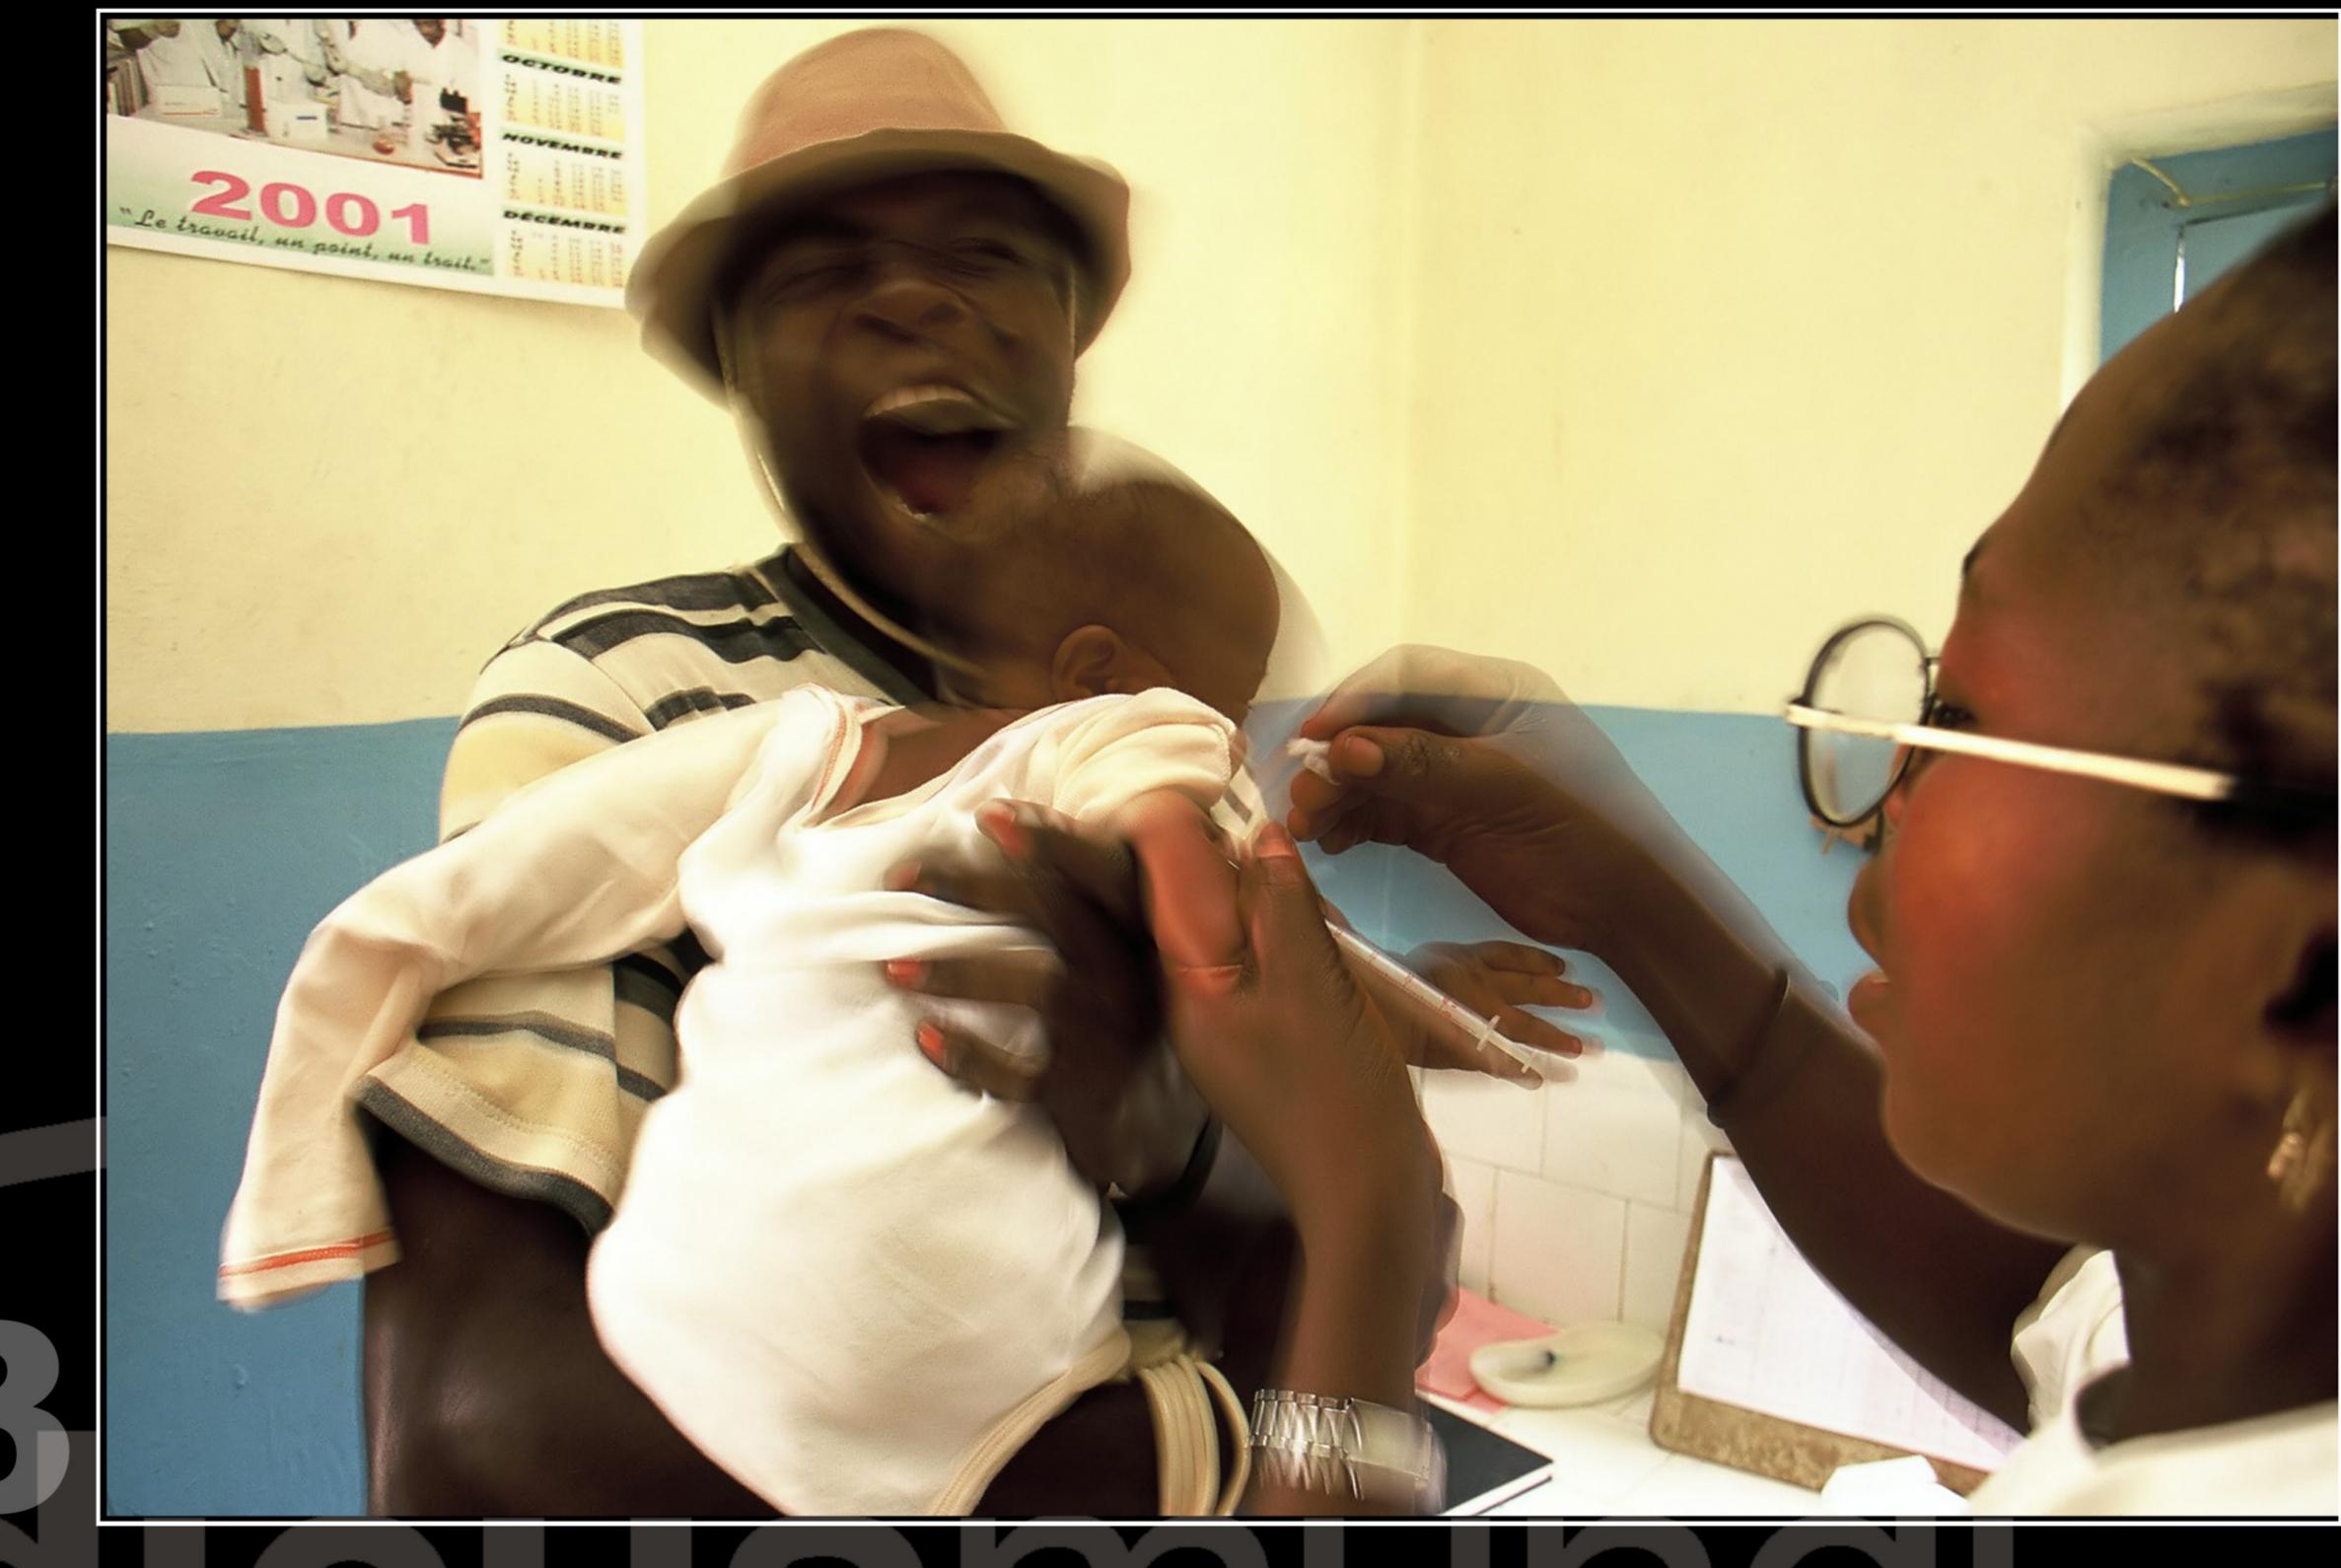

### 18 días ante el espejo; el Distrito Sanitario de Lolodorf, Camerún. Otra visión de la cooperación.

### Prevenir mejor que lamentar.

No hay lugar para nuestra contraimagen. Cada vacuna asegura, al menos, una mejora en una vida que comienza.

Mesa de trabajo del área de salud de Ngovayang; expertos de MMEx, personal del centro de salud de Ngovayang y representantes del Comité de Gestión sanitaria local.